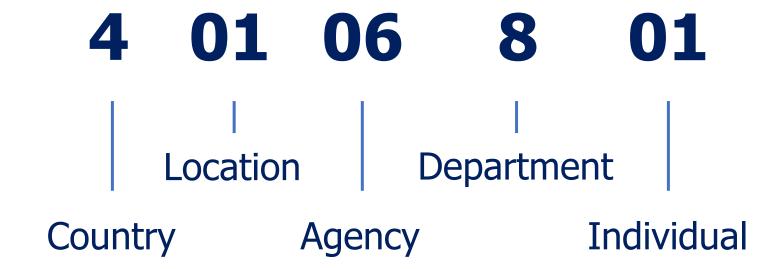

# SelV (Sel-5)

- SelV defines a unique ID for each radio in the network
- Every radio must be programmed with a SelV ID
- A SelV ID is 8-digit in length.

#### **SelV ID - format**

#### SelV

- Use the callsign allocation sheet to allocate the SelV ID
- Follow the same process as you do to assign a callsign but SelV IDs are all numbers instead.