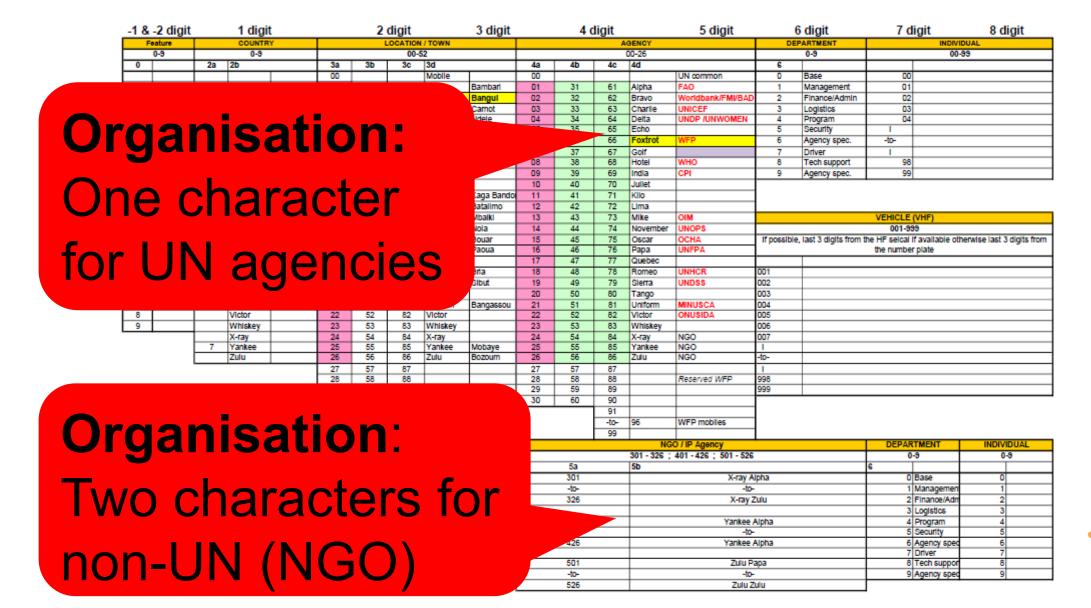

# **UN** agency identifiers

| Identifier | Agency    | Identifier | Agency                |
|------------|-----------|------------|-----------------------|
| Alpha      | FAO       | November   | UNFPA                 |
| Bravo      | Worldbank | Oscar      | OCHA / UNDAC          |
| Charlie    | UNICEF    | Papa       | UNOPS                 |
| Delta      | UNDP      | Quebec     | UNDPKO / FALD         |
| Echo       | UNESCO    | Romeo      | UNHCR                 |
| Foxtrot    | WFP       | Sierra     | UNDSS                 |
| Golf       | UNAIDS    | Tango      | UNCHS / Habitat       |
| Hotel      | WHO       | Uniform    | <b>UN Secretariat</b> |
| India      | UNIDO     | Victor     | OHCHR                 |
| Juliet     | IMF       | Whiskey    | UNRWA                 |
| Kilo       | UNIC      | X-ray      | NGO                   |
| Lima       | ILO       | Yankee     | NGO                   |
| Mike       | IOM       | Zulu       | NGO                   |

# **UN** agency identifiers