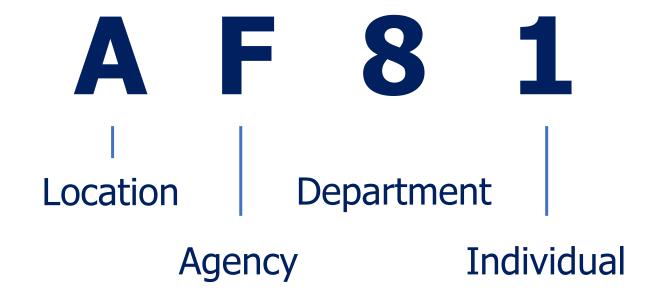

# **UN** callsign - format

### **UN** callsigns

 Assign callsigns for UN and NGO personnel using the UN callsign allocation sheet

Callsign examples:

Individual: AF 8.1

Mobile: Mobile F 123

Base: AF Base

|      | VHF UN Individual Callsign |                 |            |                      |            |        |  |  |  |  |  |  |  |  |
|------|----------------------------|-----------------|------------|----------------------|------------|--------|--|--|--|--|--|--|--|--|
| - 1  | Country letter (optional)  | Location letter | UN letters | Department<br>number | Individual | number |  |  |  |  |  |  |  |  |
|      | Table 2b                   | Table 3d        | Table 4d   | Table 6              | 00 to      | 99     |  |  |  |  |  |  |  |  |
| e.g. | (Juliet)                   | Alpha           | Romeo      | 2                    | 0          | 0      |  |  |  |  |  |  |  |  |
| o.g. | Jordan                     | Amman           | UNHCR      | Admin                | Head of    | Admin  |  |  |  |  |  |  |  |  |