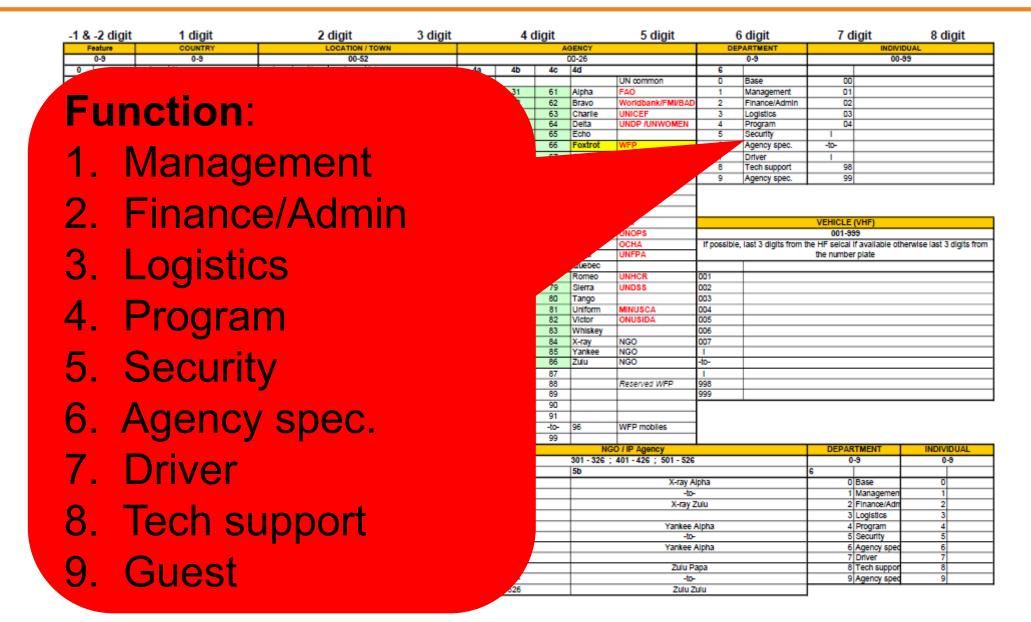

#### Fixed identifiers:

- 1 = Management and MSC senior staff
- 2 = Finance and Administration
- 5 = Staff Security, Wardens
- 8 = Technical support staff ICT (Telecoms, IT, Electricity...)

#### Recommended identifiers:

- 3 = Logistics/Supply
- 4 = Programme/CS/field
- 6 = Agency specific (in UNHCR: PRT/RST/REG)
- 7 = Drivers / Transport
- 9 = Visitors / Agency specific!